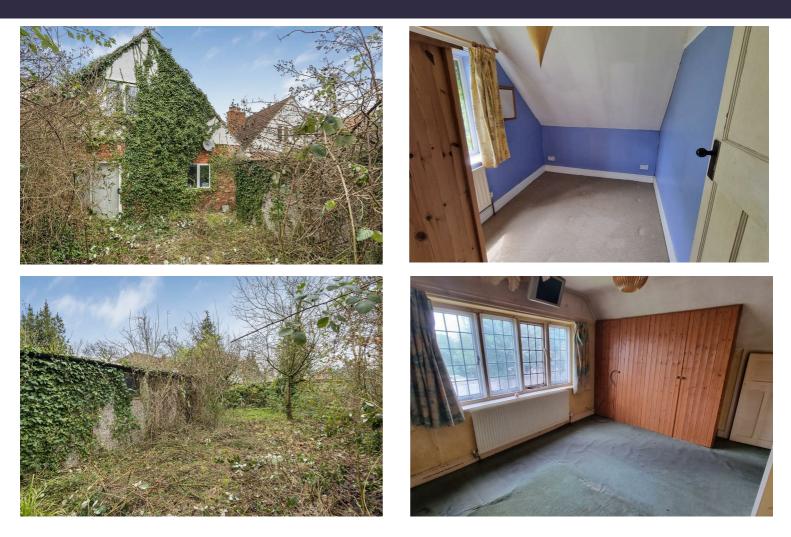

## **Guide Price** £450,000

HASLAMS Reading, RG2 7BP

Sale

Located in a pleasant residential setting within the University area of Reading is this detached home which is offered for sale with no onward chain. The property has been extended to the rear and the accommodation comprises 3 bedrooms, a first floor bathroom and 4 receptions rooms. Ideally positioned for a choice of schools and the University campus with local bus routes nearby and access to the M4 is within convenient reach. The property will appeal to purchasers who are seeking a choice address with the opportunity for individual improvement and upgrading to suit an incoming purchaser's requirements.

## Mobile phone coverage

For an indication of specific speeds and supply of broadband and mobile, we recommend potential buyers go to the Ofcom web-site "Broadband and mobile coverage checker"

Garden

The rear garden enjoys a southerly aspect and extends to approximately 45' in length.