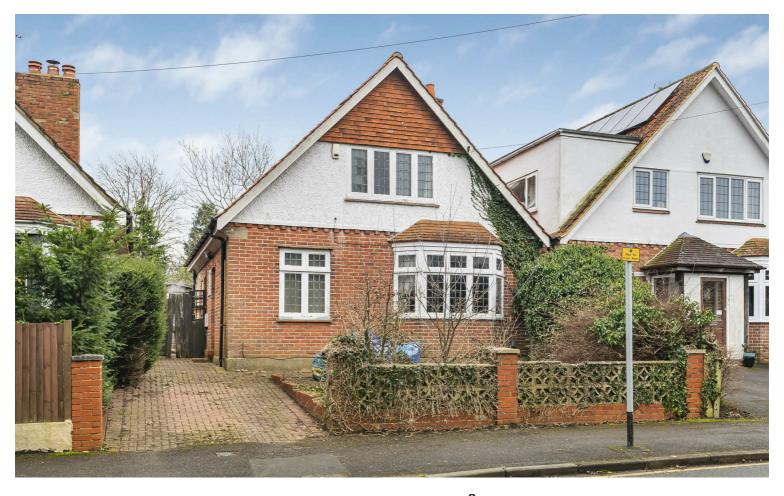

## **Guide Price** £450,000

HASLAMS Reading, RG2 7BP

Sale

Located in a pleasant residential setting within the University area of Reading is this detached home which is offered for sale with no onward chain. The property has been extended to the rear and the accommodation comprises 3 bedrooms, a first floor bathroom and 4 receptions rooms. Ideally positioned for a choice of schools and the University campus with local bus routes nearby and access to the M4 is within convenient reach. The property will appeal to purchasers who are seeking a choice address with the opportunity for individual improvement and upgrading to suit an incoming purchaser's requirements.

Interested? Please contact our sales team to find out more, or to book a viewing.

- 3 Bedrooms
- Living room with gas fire and exposed floorboards
- Two linked receptions with patio door to garden; Study
- Opportunity to refurbish
- Driveway parking
- 45' South facing garden